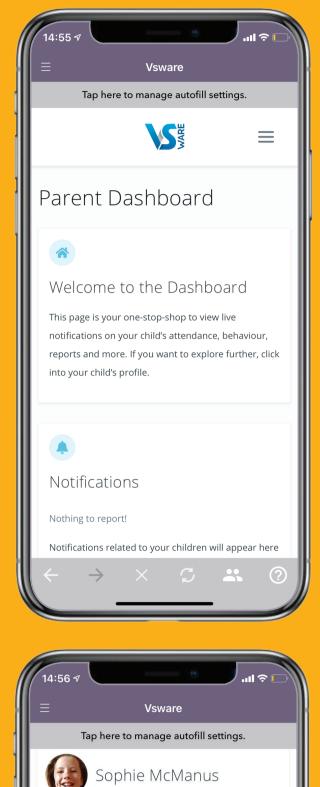

## 3. Login to VSware and navigate through their dashboard

password in App Tap on Tap here to manage

- autofill settings
- Enter your Username and Password for each of your students
- Save
- Next time you come in the Username and Password will be auto-populated for you for seamless entry to VSware