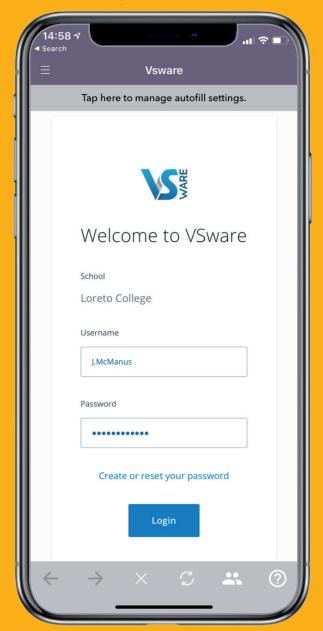

How To: **Access VSware** UniqueSchools from your App

1. Open Homescreen on App and tap on VSware

2. If you have previously saved your Username and Password to the App, they will auto-populate, then press Login

## 3. Login to VSware and navigate through their dashboard

password in App Tap on Tap here to manage

- autofill settings
- Enter your Username and Password for each of your students
- Save
- Next time you come in the Username and Password will be auto-populated for you for seamless entry to VSware