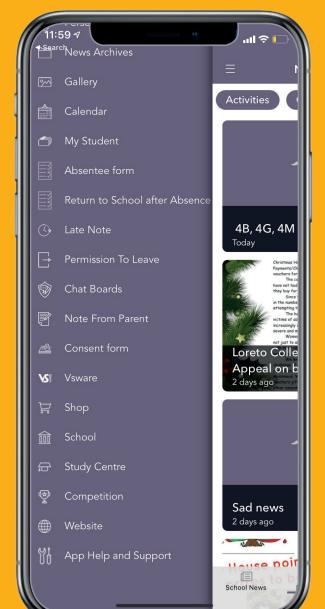

How To: **Access VSware** UniqueSchools from your App

1. Open Homescreen on App and tap on VSware

2. If you have previously saved your Username and Password to the App, they will auto-populate, then press Login