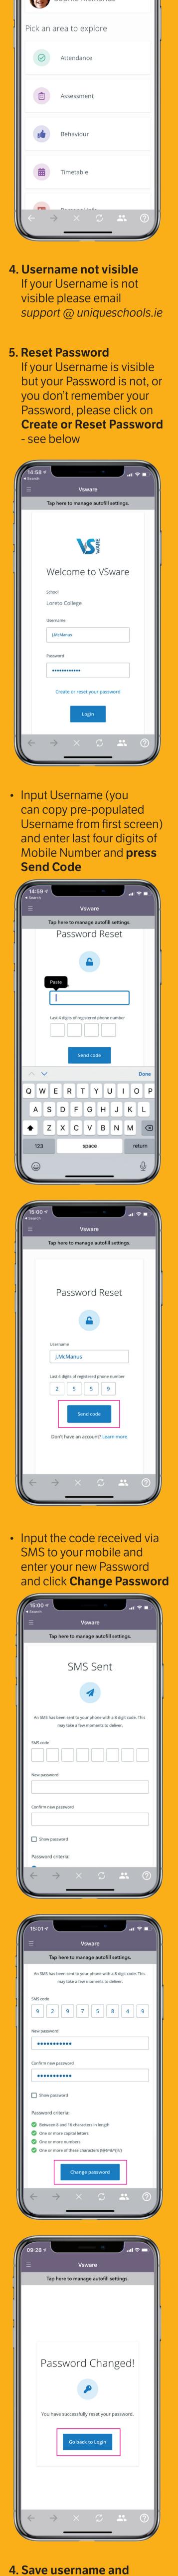

How To: **Access VSware** UniqueSchools from your App

1. Open Homescreen on App and tap on VSware



2. If you have previously saved your Username and Password to the App, they will auto-populate, then press Login



## 3. Login to VSware and navigate through their dashboard





password in App Tap on Tap here to manage

- autofill settings
- Enter your Username and Password for each of your students
- Save
- Next time you come in the Username and Password will be auto-populated for you for seamless entry to VSware





## 6. Help –

"I can only see a blank screen with VS Logo in the top left corner"

Tap on the VS logo in the top left corner and this will bring you back to the VS home screen.