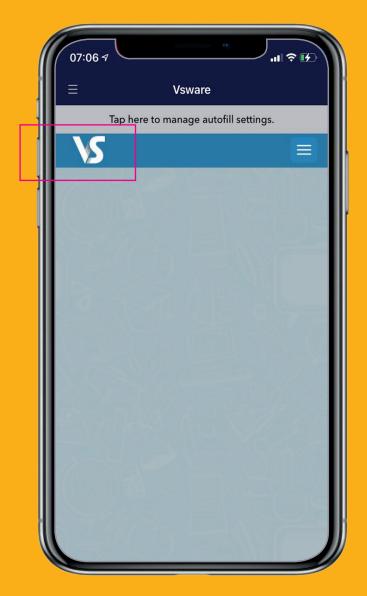

## 6. Help –

"I can only see a blank screen with VS Logo in the top left corner"

Tap on the VS logo in the top left corner and this will bring you back to the VS home screen.