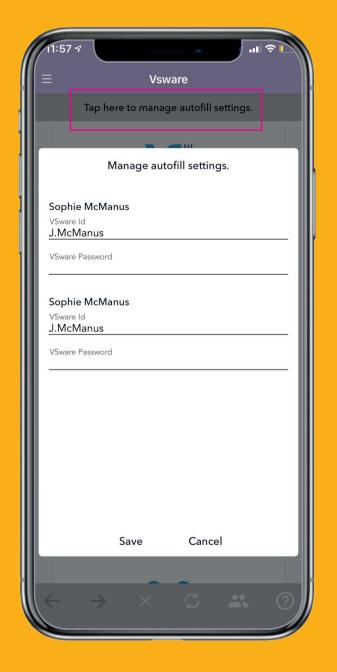

## 3. Login to VSware and navigate through their dashboard

password in App Tap on Tap here to manage

- autofill settings
- Enter your Username and Password for each of your students
- Save
- Next time you come in the Username and Password will be auto-populated for you for seamless entry to VSware