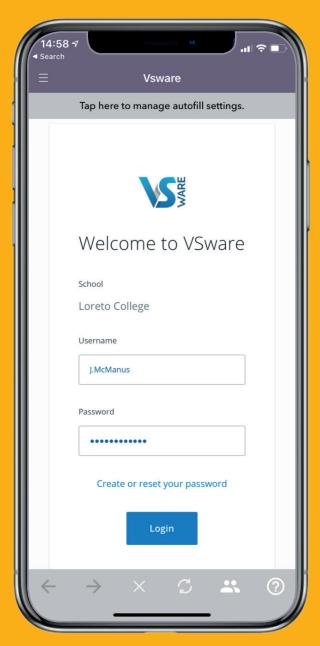

How To: **Access VSware** UniqueSchools from your App

1. Open Homescreen on App and tap on VSware

2. If you have previously saved your Username and Password to the App, they will auto-populate, then press Login