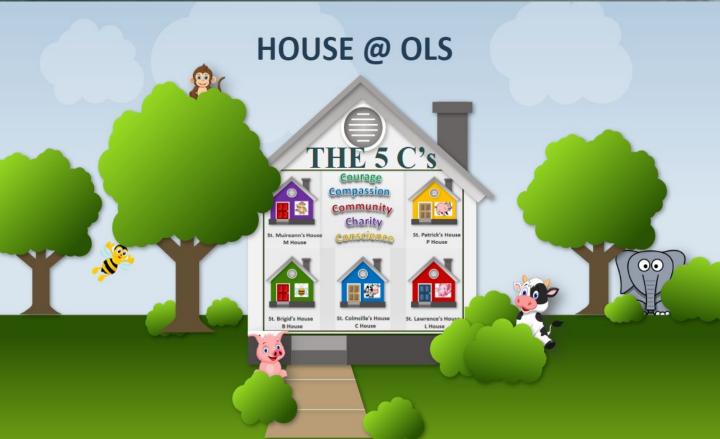

# HOUSE

**The Vertical System** 

St. Brigid's House B House

House Mentor: Staff Member

House Captain: Student

St. Colmcille's House C House

House Mentor: Staff Member

House Captain: Student

St. Lawrence's House
L House

#### House Mentor: Staff Member

# House Captain: Student

#### The House System.

St. Muireann's House M House

House Mentor: Staff Member

House Captain: Student

St. Patrick's House
P House

House Captain: Student

#### The House System.